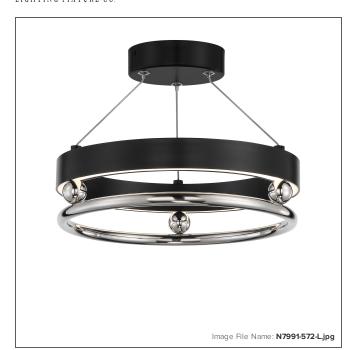

## **Grande Illusion - 13.25" LED Pendant**

| Item #:               | N7991-572-L               |
|-----------------------|---------------------------|
| UPC Code:             | 840254050976              |
| Collection:           | Grande Illusion           |
| Category:             | SEMI FLUSH                |
| Product Type:         | Pendant                   |
| Descriptive Finish 1: | Coal with Polished Nickel |
| ETI Certificate:      | 4006873                   |

LED

| 13.25 |
|-------|
| 13.25 |
| 9     |
| 4.08  |
| 5.13  |
| 5.13  |
| 1.38  |
| 7     |
| No    |
| No    |
| No    |
| No    |
|       |

**MEASUREMENTS** 

| LAM | PING |
|-----|------|

| Light Type 1:           | LED            |
|-------------------------|----------------|
| LED:                    | Yes            |
| Bulb Base 1:            | Y20 LED MODULE |
| Bulb Type 1:            | Z21 LED        |
| Number of Bulbs:        | 1              |
| Bulb Included:          | Yes            |
| Bulb Wattage:           | 22             |
| Dimmable:               | Yes            |
| Initial Lumens:         | 1006.7         |
| Delivered Lumens:       | 526.9          |
| Bulb Color Temperature: | 3000           |
| Color Rendering Index:  | 92             |
| Rated Life Hours:       | 30000          |
| Photo Cell Included:    | No             |
| Uplight:                | No             |
| Reverse Capable:        | No             |