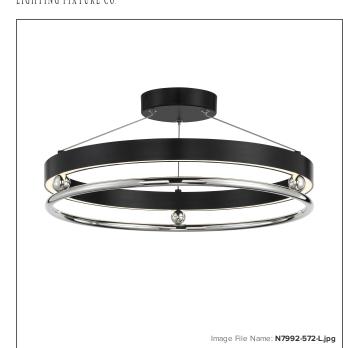

# METROPOLITAN®

## **Grande Illusion - 21.25" LED Pendant**

|                       |                           | _ |
|-----------------------|---------------------------|---|
| Item #:               | N7992-572-L               |   |
| UPC Code:             | 840254050983              |   |
| Collection:           | Grande Illusion           |   |
| Category:             | SEMI FLUSH                |   |
| Product Type:         | Pendant                   |   |
| Descriptive Finish 1: | Coal with Polished Nickel |   |
| ETL Certificate:      | 4006873                   |   |