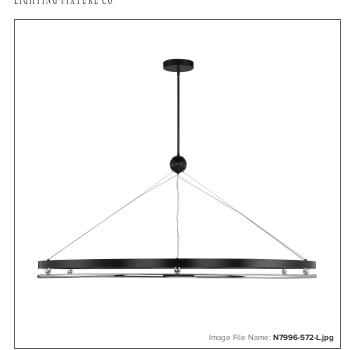

# METROPOLITAN®

## **Grande Illusion - 61" LED Pendant**

| Item #:               | N7996-572-L               |
|-----------------------|---------------------------|
| UPC Code:             | 840254050969              |
| Collection:           | Grande Illusion           |
| Category:             | PENDANTS                  |
| Product Type:         | Pendant                   |
| Descriptive Finish 1: | Coal with Polished Nickel |
| ETL Certificate:      | 4006873                   |