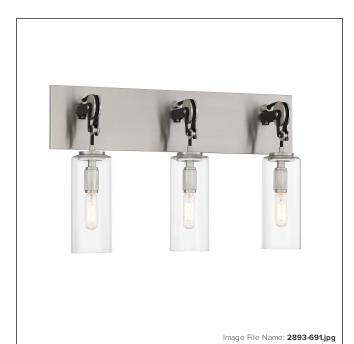

# Pullman Junction - 3 Light Bath

| Item #:               | 2893-691                 |
|-----------------------|--------------------------|
| UPC Code:             | 747396117911             |
| Collection:           | Pullman Junction         |
| Category:             | ватн                     |
| Product Type:         | Bath                     |
| Descriptive Finish 1: | Coal with Brushed Nickel |
| ETL Certificate:      | 3057374                  |

#### **MEASUREMENTS**

| Width:                       | 21    |
|------------------------------|-------|
| Height:                      | 12.75 |
| Extension:                   | 5.25  |
| Product Weight:              | 6.88  |
| Backplate Width:             | 21.0  |
| Backplate Height:            | 5.0   |
| Center to Bottom of Fixture: | 10.25 |
| Center to Top of Fixture:    | 2.5   |
| Wire Length:                 | 7     |
| Hardware Included:           | No    |
| Safety Cable Included:       | No    |
| Height Adjustable:           | No    |
| Slope:                       | No    |

## LAMPING

| Light Type 1:        | IC/INC          |
|----------------------|-----------------|
| LED:                 | No              |
| Bulb Base 1:         | E12, CANDELABRA |
| Bulb Type 1:         | Т8              |
| Number of Bulbs:     | 3               |
| Bulb Included:       | No              |
| Bulb Wattage:        | 60              |
| Dimmable:            | Yes             |
| Photo Cell Included: | No              |
| Uplight:             | No              |
| Reverse Capable:     | No              |

### GLASS

| Shade Length 1:       313         Shade Width 1:       313         Shade Height 1:       7.25         Shade Finish:       CLEAR         Shade Material:       GLASS         Shade Quantity:       3         Shade SKU 1:       G2983 |                 |       |
|--------------------------------------------------------------------------------------------------------------------------------------------------------------------------------------------------------------------------------------|-----------------|-------|
| Shade Height 1: 7.25 Shade Finish: CLEAR Shade Material: GLASS Shade Quantity: 3                                                                                                                                                     | Shade Length 1: | 3.13  |
| Shade Finish: CLEAR Shade Material: GLASS Shade Quantity: 3                                                                                                                                                                          | Shade Width 1:  | 3.13  |
| Shade Material: GLASS Shade Quantity: 3                                                                                                                                                                                              | Shade Height 1: | 7.25  |
| Shade Quantity: 3                                                                                                                                                                                                                    | Shade Finish:   | CLEAR |
|                                                                                                                                                                                                                                      | Shade Material: | GLASS |
| Shade SKU 1: G2983                                                                                                                                                                                                                   | Shade Quantity: | 3     |
|                                                                                                                                                                                                                                      | Shade SKU 1:    | G2983 |