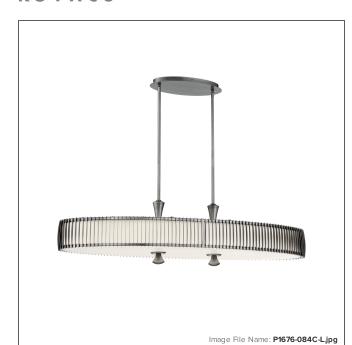

## Night Moves - 41.25" LED Island

| Item #:               | P1676-084C-L |
|-----------------------|--------------|
| UPC Code:             | 844349031321 |
| Collection:           | Night Moves  |
| Category:             | PENDANTS     |
| Product Type:         | Island Light |
| Descriptive Finish 1: | Pewter       |
| ETL Certificate:      | 3057374      |

#### **MEASUREMENTS**

| 17.25 |
|-------|
| 41.13 |
| 9.88  |
| 27.73 |
| 5.88  |
| 11.38 |
| 1.0   |
| 18.0  |
| 54.0  |
| 72"   |
| No    |
| No    |
| Yes   |
| No    |
|       |