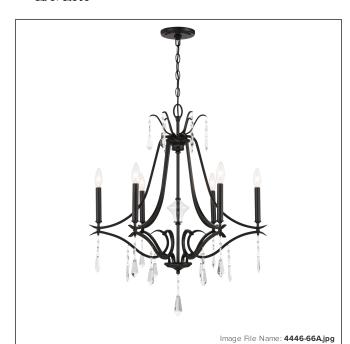

# Laurel Estate - 6 Light Chandelier

| Item #:               | 4446-66A      |
|-----------------------|---------------|
| UPC Code:             | 747396119014  |
| Collection:           | Laurel Estate |
| Category:             | CHANDELIERS   |
| Product Type:         | Chandelier    |
| Descriptive Finish 1: | Coal          |
| ETL Certificate:      | 3057374       |