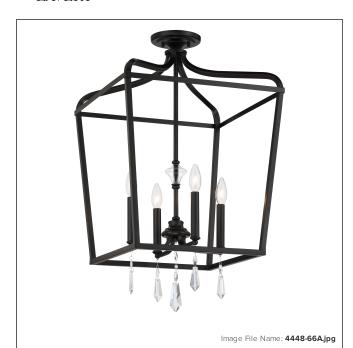

## **Laurel Estate - 4 Light Foyer Pendant**

| Item #:               | 4448-66A      |
|-----------------------|---------------|
| UPC Code:             | 747396119038  |
| Collection:           | Laurel Estate |
| Category:             | FOYER PENDANT |
| Descriptive Finish 1: | Coal          |
| ETL Certificate:      | 3057374       |

## **MEASUREMENTS**

| Width:                 | 17    |
|------------------------|-------|
| Height:                | 30    |
| Extension:             | 17    |
| Product Weight:        | 9.88  |
| Backplate Width:       | 5.38  |
| Backplate Height:      | 0.75  |
| Canopy Plate Width:    | 5.38  |
| Canopy Plate Height:   | 0.75  |
| Min Overall Height:    | 33.25 |
| Max Overall Height:    | 95.25 |
| Chain Length:          | 72"   |
| Wire Length:           | 120"  |
| Hardware Included:     | No    |
| Safety Cable Included: | No    |
| Height Adjustable:     | Yes   |
| Slope:                 | Yes   |
| Motor Type:            | DC    |

## LAMPING

| LED:                 | No              |
|----------------------|-----------------|
| Bulb Base 1:         | E12, CANDELABRA |
| Bulb Type 1:         | B10.5, CAND     |
| Number of Bulbs:     | 4               |
| Bulb Included:       | No              |
| Bulb Wattage:        | 60              |
| Dimmable:            | Yes             |
| Photo Cell Included: | No              |
| Uplight:             | No              |
| Reverse Capable:     | No              |

## GLASS

| SHIPPING        |       |  |
|-----------------|-------|--|
| Shade Material: | GLASS |  |
| Shade Finish:   | CLEAR |  |
| Shade Height 1: | 2.25  |  |
| Shade Width 1:  | 2.38  |  |
|                 |       |  |