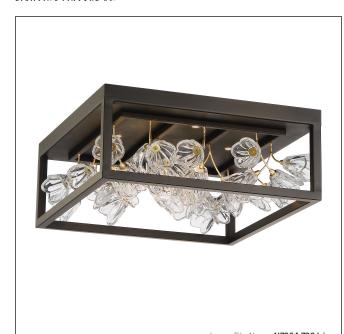

# Maison Des Fleurs - 4 Light LED Flush Mount

| Item #:               | N7964-730-L                   |
|-----------------------|-------------------------------|
| UPC Code:             | 840254051089                  |
| Collection:           | Maison Des Fleurs             |
| Category:             | FLUSH MOUNT                   |
| Product Type:         | Flush Mount                   |
| Descriptive Finish 1: | Regal Bronze with Empire Gold |
| ETL Certificate:      | 5011074                       |

### Image File Name: N7964-730-L.jpg

|  | JREM |  |
|--|------|--|
|  |      |  |

| Width:                 | 19    |
|------------------------|-------|
| Height:                | 6.5   |
| Product Weight:        | 16.76 |
| Backplate Width:       | 16.0  |
| Backplate Height:      | 1.13  |
| Canopy Plate Width:    | 16.0  |
| Canopy Plate Height:   | 1.13  |
| Wire Length:           | 7"    |
| Hardware Included:     | No    |
| Safety Cable Included: | No    |
| Height Adjustable:     | No    |
| Slope:                 | No    |