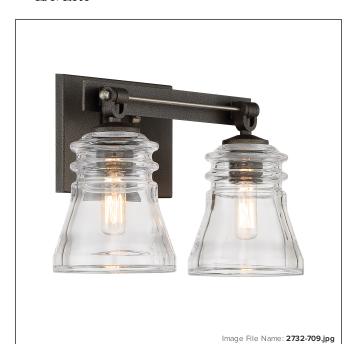

# **Graham Avenue - 2 Light Bath**

| Item #:               | 2732-709                       |
|-----------------------|--------------------------------|
| UPC Code:             | 747396119748                   |
| Collection:           | Graham Avenue                  |
| Category:             | BATH                           |
| Product Type:         | Bath                           |
| Descriptive Finish 1: | Smoked Iron and Brushed Nickel |
| ETL Certificate:      | 3057374                        |

### GLASS

| Shade Width 1:  | 5.0   |
|-----------------|-------|
| Shade Height 1: | 5.75  |
| Shade Finish:   | CLEAR |
| Shade Material: | GLASS |
| Shade Quantity: | 2     |
| Shade SKU 1:    | G2731 |