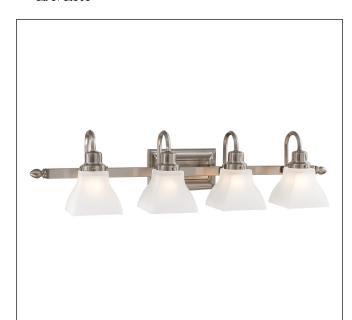

# Mission Ridge™ - 4 Light Bath

| Item #:               | 5584-84             |
|-----------------------|---------------------|
| UPC Code:             | 747396005423        |
| Collection:           | Mission Ridge™ Bath |
| Category:             | ватн                |
| Product Type:         | Bath                |
| Descriptive Finish 1: | Brushed Nickel      |
| UL Certificate:       | E87611CCC           |

#### **MEASUREMENTS**

| Width:                       | 33.5 |
|------------------------------|------|
| Height:                      | 7.75 |
| Extension:                   | 8.5  |
| Product Weight:              | 8.62 |
| Canopy Plate Width:          | 8.0  |
| Canopy Plate Height:         | 4.63 |
| Center to Bottom of Fixture: | 3.63 |
| Center to Top of Fixture:    | 4.38 |
| Wire Length:                 | 7    |
| Hardware Included:           | No   |
| Safety Cable Included:       | No   |
| Height Adjustable:           | No   |
| Slope:                       | No   |

# LAMPING

Image File Name: 5584-84.jpg

| LED:                 | No      |
|----------------------|---------|
| Bulb Base 1:         | E26 MED |
| Bulb Type 1:         | A19 MED |
| Number of Bulbs:     | 4       |
| Bulb Included:       | No      |
| Bulb Wattage:        | 100     |
| Dimmable:            | No      |
| Photo Cell Included: | No      |
| Uplight:             | No      |
| Reverse Capable:     | No      |

### GLASS

| Shade Width 1:  | 4.88         |
|-----------------|--------------|
| Shade Height 1: | 4.5          |
| Shade Finish:   | Etched Glass |
| Shade Material: | GLASS        |
| Shade Quantity: | 4            |
| Shade SKU 1:    | 2562         |