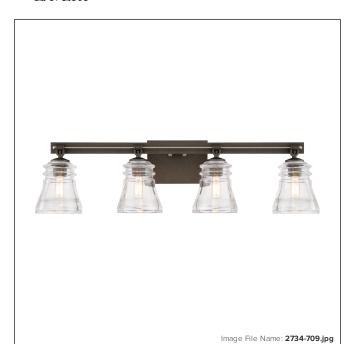

# **Graham Avenue - 4 Light Bath**

| Item #:               | 2734-709                       |
|-----------------------|--------------------------------|
| UPC Code:             | 747396119762                   |
| Collection:           | Graham Avenue                  |
| Category:             | ватн                           |
| Product Type:         | Bath                           |
| Descriptive Finish 1: | Smoked Iron and Brushed Nickel |
| ETL Certificate:      | 3057374                        |

#### **MEASUREMENTS**

| Width:                       | 30.5  |
|------------------------------|-------|
| Extension:                   | 6.63  |
| Product Weight:              | 14.31 |
| Backplate Width:             | 7.5   |
| Backplate Height:            | 5.0   |
| Center to Bottom of Fixture: | 5.88  |
| Center to Top of Fixture:    | 2.5   |
| Wire Length:                 | 7     |
| Hardware Included:           | No    |
| Safety Cable Included:       | No    |
| Height Adjustable:           | No    |
| Slope:                       | No    |

### GLASS

| Shade Width 1:  | 5.0   |
|-----------------|-------|
| Shade Height 1: | 5.75  |
| Shade Finish:   | CLEAR |
| Shade Material: | GLASS |
| Shade Quantity: | 4     |
| Shade SKU 1:    | G2731 |
|                 |       |