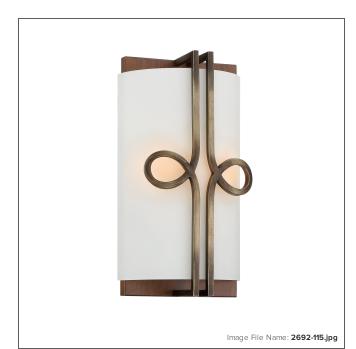

# Yorkville - 2 Light Wall Sconce

| Item #:               | 2692-115                         |
|-----------------------|----------------------------------|
| UPC Code:             | 747396119809                     |
| Collection:           | Yorkville                        |
| Category:             | WALL MOUNT                       |
| Product Type:         | Sconce                           |
| Descriptive Finish 1: | Aged Darkwood with Silver Patina |
| ETL Certificate:      | 3057374                          |

#### **MEASUREMENTS**

| Width:                       | 7.75  |
|------------------------------|-------|
| Height:                      | 14.25 |
| Extension:                   | 4     |
| Product Weight:              | 4.78  |
| Backplate Width:             | 7.25  |
| Backplate Height:            | 14.25 |
| Center to Bottom of Fixture: | 7.13  |
| Center to Top of Fixture:    | 7.13  |
| Wire Length:                 | 7"    |
| Hardware Included:           | No    |
| Safety Cable Included:       | No    |
| Height Adjustable:           | No    |
| Slope:                       | No    |

## GLASS

| Shade Length 1: | 3.63         |
|-----------------|--------------|
| Shade Width 1:  | 7.75         |
| Shade Height 1: | 12.25        |
| Shade Finish:   | WHITE        |
| Shade Material: | ETCHED GLASS |
| Shade Quantity: | 1            |
| Shade SKU 1:    | G2692        |