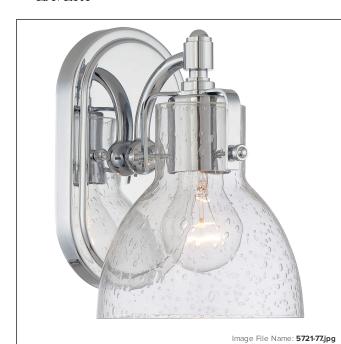

# 1 Light Bath

| Item #:               | 5721-77      |
|-----------------------|--------------|
| UPC Code:             | 747396068831 |
| Category:             | BATH         |
| Product Type:         | Bath         |
| Descriptive Finish 1: | Chrome       |
| ETL Certificate:      | 3057374      |

#### **MEASUREMENTS**

| Width:                       | 6    |
|------------------------------|------|
| Height:                      | 9    |
| Extension:                   | 7    |
| Product Weight:              | 2.34 |
| Backplate Width:             | 4.5  |
| Backplate Height:            | 7.88 |
| Center to Bottom of Fixture: | 5.0  |
| Center to Top of Fixture:    | 4.0  |
| Wire Length:                 | 7"   |
| Hardware Included:           | No   |
| Safety Cable Included:       | No   |
| Height Adjustable:           | No   |
| Slope:                       | No   |

### LAMPING

| LED:                 | No       |
|----------------------|----------|
| Bulb Base 1:         | E26,Med  |
| Bulb Type 1:         | A-19,Med |
| Number of Bulbs:     | 1        |
| Bulb Included:       | No       |
| Bulb Wattage:        | 100      |
| Dimmable:            | Yes      |
| Photo Cell Included: | No       |
| Uplight:             | No       |
| Reverse Capable:     | No       |

#### GLASS

| Shade Length 1: | 6.0               |
|-----------------|-------------------|
| Shade Width 1:  | 6.0               |
| Shade Height 1: | 6.0               |
| Shade Finish:   | Clear Seedy Glass |
| Shade Material: | Glass             |
| Shade Quantity: | 1                 |
| Shade SKU 1:    | G5721             |
|                 |                   |