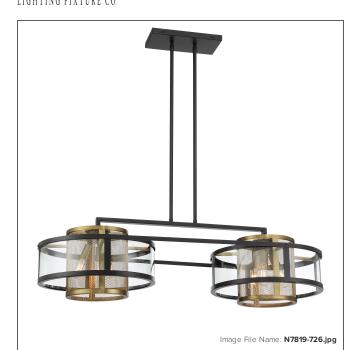

# SoHo - 6 Light Island

| Item #:               | N7819-726           |
|-----------------------|---------------------|
| UPC Code:             | 840254051836        |
| Collection:           | Soho                |
| Category:             | ISLAND LIGHTS       |
| Product Type:         | Island Light        |
| Descriptive Finish 1: | Coal and Soft Brass |
| ETL Certificate:      | 3057374             |

#### **MEASUREMENTS**

| Width:                 | 38.13 |
|------------------------|-------|
| Height:                | 10.75 |
| Extension:             | 15.13 |
| Product Weight:        | 21.19 |
| Canopy Plate Length:   | 5.0   |
| Canopy Plate Width:    | 10.0  |
| Canopy Plate Height:   | 0.75  |
| Min Overall Height:    | 18.75 |
| Max Overall Height:    | 54.75 |
| Wire Length:           | 72"   |
| Hardware Included:     | No    |
| Safety Cable Included: | No    |
| Height Adjustable:     | Yes   |
| Slope:                 | Yes   |

### LAMPING

| LED:                 | No              |
|----------------------|-----------------|
| Bulb Base 1:         | E12, Candelabra |
| Bulb Type 1:         | Т8              |
| Number of Bulbs:     | 6               |
| Bulb Included:       | No              |
| Bulb Wattage:        | 60              |
| Dimmable:            | Yes             |
| Photo Cell Included: | No              |
| Uplight:             | No              |
| Reverse Capable:     | No              |

#### GLASS

| Shade Width 1:  | 8.0        |
|-----------------|------------|
| Shade Height 1: | 8.5        |
| Shade Finish:   | Soft Brass |
| Shade Material: | Wire Mesh  |
| Shade Quantity: | 2          |
|                 |            |
|                 |            |