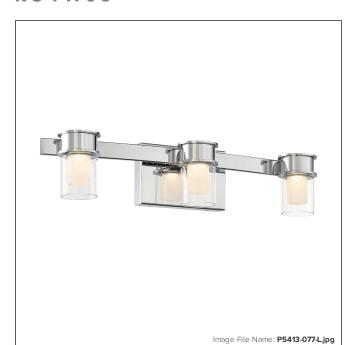

### GEORGE KOVACS°

# Herald Square - 3 Light LED Bath

| Item #:               | P5413-077-L   |  |
|-----------------------|---------------|--|
| UPC Code:             | 844349032021  |  |
| Collection:           | Herald Square |  |
| Category:             | BATH          |  |
| Product Type:         | LED Bath      |  |
| Descriptive Finish 1: | Chrome        |  |
| ETL Certificate:      | 4006873       |  |

#### GLASS

| Shade Width 1:  | 1.57          |
|-----------------|---------------|
| Shade Height 1: | 2.44          |
| Shade Finish:   | Frosted Glass |
| Shade Material: | Glass         |
| Shade Quantity: | 3             |
| Shade SKU 1:    | PG5413-2      |