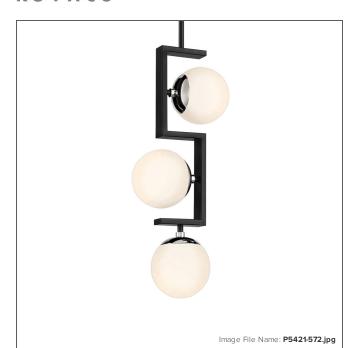

# Alluria II - 3 Light Pendant

| Item #:               | P5421-572    |
|-----------------------|--------------|
| UPC Code:             | 844349032113 |
| Collection:           | Alluria II   |
| Category:             | PENDANTS     |
| Descriptive Finish 1: | Coal Finish  |
| UL Certificate:       | E329266      |

#### **MEASUREMENTS**

| Width:                 | 8.75  |
|------------------------|-------|
| Height:                | 21.63 |
| Extension:             | 5.13  |
| Product Weight:        | 5.95  |
| Canopy Plate Width:    | 5.13  |
| Canopy Plate Height:   | 0.75  |
| Min Overall Height:    | 29.63 |
| Max Overall Height:    | 65.63 |
| Wire Length:           | 72    |
| Hardware Included:     | No    |
| Safety Cable Included: | No    |
| Height Adjustable:     | Yes   |
| Slope:                 | Yes   |
|                        |       |

#### GLASS

| Shade Width 1:  | 5.13        |
|-----------------|-------------|
| Shade Height 1: | 4.75        |
| Shade Finish:   | Etched Opal |
| Shade Material: | Glass       |
| Shade Quantity: | 3           |
| Shade SKU 1:    | PG5421      |
|                 |             |