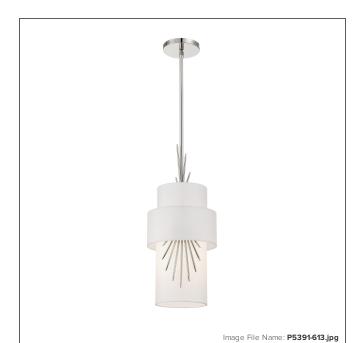

# **Gramercy - 1 Light 9" Mini Pendant**

| Item #:               | P5391-613       |
|-----------------------|-----------------|
| UPC Code:             | 844349032045    |
| Collection:           | Gramercy        |
| Category:             | MINI-PENDANTS   |
| Product Type:         | Mini Pendant    |
| Descriptive Finish 1: | Polished Nickel |
| ETL Certificate:      | 3057374         |

## **MEASUREMENTS**

| Length:                | 8.88  |
|------------------------|-------|
| Width:                 | 8.88  |
| Height:                | 21    |
| Product Weight:        | 4.72  |
| Canopy Plate Length:   | 5.0   |
| Canopy Plate Width:    | 5.0   |
| Canopy Plate Height:   | 0.63  |
| Min Overall Height:    | 28.88 |
| Max Overall Height:    | 64.88 |
| Wire Length:           | 72"   |
| Hardware Included:     | No    |
| Safety Cable Included: | No    |
| Height Adjustable:     | Yes   |
| Slope:                 | Yes   |

## GLASS

| Shade Length 1: | 8.88       |
|-----------------|------------|
| Shade Width 1:  | 8.88       |
| Shade Height 1: | 4.38       |
| Shade Finish:   | WHITE SILK |
| Shade Material: | CLOTH      |
| Shade Quantity: | 1          |
|                 |            |