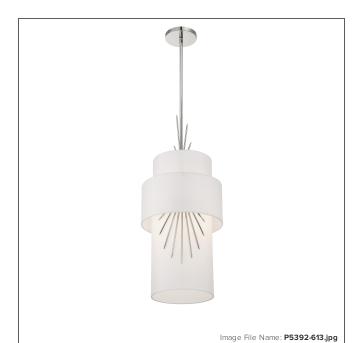

# **Gramercy - 1 Light 12" Mini Pendant**

| Item #:               | P5392-613       |
|-----------------------|-----------------|
| UPC Code:             | 844349032052    |
| Collection:           | Gramercy        |
| Category:             | MINI-PENDANTS   |
| Product Type:         | Mini Pendant    |
| Descriptive Finish 1: | Polished Nickel |
| ETL Certificate:      | 3057374         |

### **MEASUREMENTS**

| Length:                | 11.88 |
|------------------------|-------|
| Width:                 | 11.88 |
| Height:                | 28    |
| Product Weight:        | 5.89  |
| Canopy Plate Length:   | 5.0   |
| Canopy Plate Width:    | 5.0   |
| Canopy Plate Height:   | 0.63  |
| Min Overall Height:    | 35.88 |
| Max Overall Height:    | 71.88 |
| Wire Length:           | 72"   |
| Hardware Included:     | No    |
| Safety Cable Included: | No    |
| Height Adjustable:     | Yes   |
| Slope:                 | Yes   |

### GLASS

| Shade Length 1: | 11.88      |
|-----------------|------------|
| Shade Width 1:  | 11.88      |
| Shade Height 1: | 6.0        |
| Shade Finish:   | WHITE SILK |
| Shade Material: | CLOTH      |
| Shade Quantity: | 1          |
|                 |            |