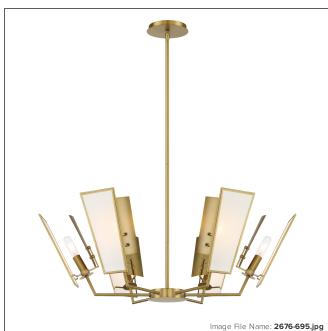

## **Ricochet - 6 Light Chandelier**

| Item #:               | 2676-695     |
|-----------------------|--------------|
| UPC Code:             | 747396119403 |
| Collection:           | Ricochet     |
| Category:             | CHANDELIERS  |
| Product Type:         | Chandelier   |
| Descriptive Finish 1: | Soft Brass   |
| ETL Certificate:      | 3057374      |

| Width:                 | 32    |
|------------------------|-------|
| Height:                | 11    |
| Product Weight:        | 10.93 |
| Canopy Plate Length:   | 5.0   |
| Canopy Plate Width:    | 5.0   |
| Canopy Plate Height:   | 0.63  |
| Min Overall Height:    | 15.25 |
| Max Overall Height:    | 45.25 |
| Wire Length:           | 72"   |
| Hardware Included:     | No    |
| Safety Cable Included: | No    |
| Height Adjustable:     | Yes   |
| Slope:                 | No    |
|                        |       |

**MEASUREMENTS** 

| LAMPING              |                 |
|----------------------|-----------------|
| Light Type 1:        | IC/INC          |
| LED:                 | No              |
| Bulb Base 1:         | E12, CANDELABRA |
| Bulb Type 1:         | T8              |
| Number of Bulbs:     | 6               |
| Bulb Included:       | No              |
| Bulb Wattage:        | 60              |
| Dimmable:            | Yes             |
| Photo Cell Included: | No              |
| Uplight:             | No              |
| Reverse Capable:     | No              |

| GLASS |
|-------|
|-------|

| Shade Length 1: | 0.12       |
|-----------------|------------|
| Shade Width 1:  | 4.53       |
| Shade Height 1: | 9.8        |
| Shade Finish:   | WHITE SILK |
| Shade Material: | GLASS      |
| Shade Quantity: | 6          |
| Shade SKU 1:    | G2676      |
|                 |            |