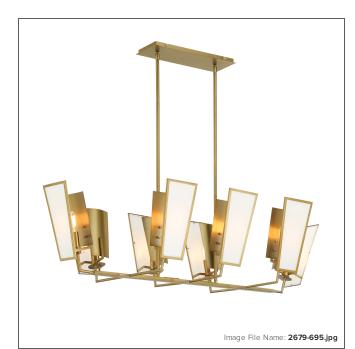

# **Ricochet - 8 Light Island**

| Item #:               | 2679-695      |
|-----------------------|---------------|
| UPC Code:             | 747396119410  |
| Collection:           | Ricochet      |
| Category:             | ISLAND LIGHTS |
| Product Type:         | Island Light  |
| Descriptive Finish 1: | Soft Brass    |
| ETL Certificate:      | 3057374       |

#### **MEASUREMENTS**

| Width:                 | 43.88 |
|------------------------|-------|
| Height:                | 11.13 |
| Product Weight:        | 16.42 |
| Canopy Plate Length:   | 13.5  |
| Canopy Plate Width:    | 4.5   |
| Canopy Plate Height:   | 0.63  |
| Min Overall Height:    | 20.75 |
| Max Overall Height:    | 44.75 |
| Wire Length:           | 72"   |
| Hardware Included:     | No    |
| Safety Cable Included: | No    |
| Height Adjustable:     | Yes   |
| Slope:                 | Yes   |

#### GLASS

| Shade Length 1: | 0.12       |
|-----------------|------------|
| Shade Width 1:  | 4.53       |
| Shade Height 1: | 9.8        |
| Shade Finish:   | WHITE SILK |
| Shade Material: | GLASS      |
| Shade Quantity: | 8          |
| Shade SKU 1:    | G2676      |
|                 |            |