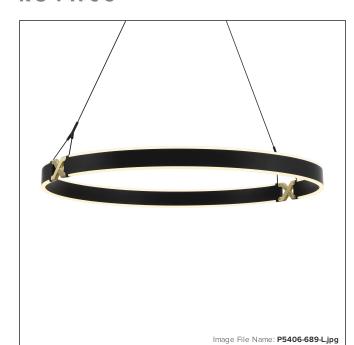

# Recovery X - 33" LED Pendant

| Item #:               | P5406-689-L          |
|-----------------------|----------------------|
| UPC Code:             | 844349032236         |
| Collection:           | Recovery X           |
| Category:             | PENDANTS             |
| Product Type:         | Pendant              |
| Descriptive Finish 1: | Coal and Satin Brass |
| ETL Certificate:      | 5019388              |