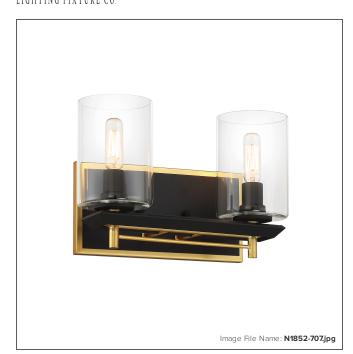

## Sable Point - 2 Light Bath Lamp

| Item #:               | N1852-707                |
|-----------------------|--------------------------|
| UPC Code:             | 840254051966             |
| Collection:           | Sable Point              |
| Category:             | ватн                     |
| Product Type:         | Bath                     |
| Descriptive Finish 1: | Sand Coal and Honey Gold |
| ETL Certificate:      | 3057374                  |

#### **MEASUREMENTS**

| Width:                       | 11.88 |
|------------------------------|-------|
| Height:                      | 7.63  |
| Extension:                   | 5.38  |
| Product Weight:              | 3.79  |
| Backplate Width:             | 0.63  |
| Backplate Height:            | 5.0   |
| Center to Bottom of Fixture: | 2.5   |
| Center to Top of Fixture:    | 5.13  |
| Wire Length:                 | 7"    |
| Hardware Included:           | No    |
| Safety Cable Included:       | No    |
| Height Adjustable:           | No    |
| Slope:                       | No    |

## LAMPING

| LED:                 | No              |  |
|----------------------|-----------------|--|
| Bulb Base 1:         | E12, CANDELABRA |  |
| Bulb Type 1:         | Т8              |  |
| Number of Bulbs:     | 2               |  |
| Bulb Included:       | No              |  |
| Bulb Wattage:        | 60              |  |
| Dimmable:            | Yes             |  |
| Photo Cell Included: | No              |  |
| Uplight:             | No              |  |
| Reverse Capable:     | No              |  |

#### GLASS

| Shade Width 1:  | 3.88   |
|-----------------|--------|
| Shade Height 1: | 5.5    |
| Shade Finish:   | CLEAR  |
| Shade Material: | GLASS  |
| Shade Quantity: | 2      |
| Shade SKU 1:    | GL7851 |