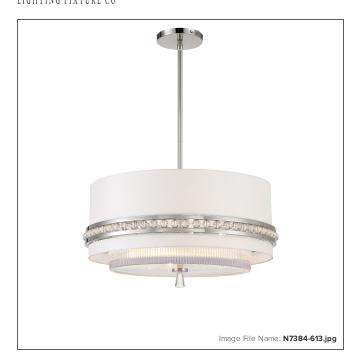

# **Sutton - 4 Light Pendant**

| Item #:               | N7384-613       |
|-----------------------|-----------------|
| UPC Code:             | 840254051690    |
| Collection:           | Sutton          |
| Category:             | PENDANTS        |
| Product Type:         | Pendant         |
| Descriptive Finish 1: | Polished Nickel |
| ETL Certificate:      | 3057374         |

#### **MEASUREMENTS**

| Width:                 | 24.38 |
|------------------------|-------|
| Height:                | 12.38 |
| Product Weight:        | 30.56 |
| Canopy Plate Length:   | 6.0   |
| Canopy Plate Width:    | 6.0   |
| Canopy Plate Height:   | 0.75  |
| Min Overall Height:    | 20.25 |
| Max Overall Height:    | 56.25 |
| Wire Length:           | 72"   |
| Hardware Included:     | No    |
| Safety Cable Included: | No    |
| Height Adjustable:     | Yes   |
| Slope:                 | No    |

#### GLASS

| Shade Width 1:  | 23.0       |
|-----------------|------------|
| Shade Height 1: | 5.38       |
| Shade Finish:   | WHITE SILK |
| Shade Material: | FABRIC     |
| Shade Quantity: | 1          |
| Shade SKU 1:    | SH7384-1   |
|                 |            |