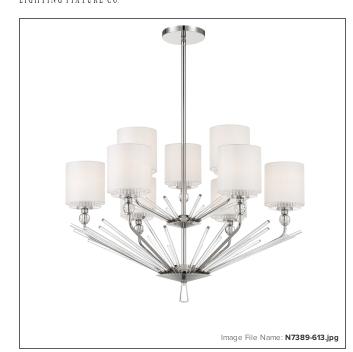

# **Sutton - 9 Light Chandelier**

| Item #:               | N7389-613       |
|-----------------------|-----------------|
| UPC Code:             | 840254051713    |
| Collection:           | Sutton          |
| Category:             | CHANDELIERS     |
| Product Type:         | Chandelier      |
| Descriptive Finish 1: | Polished Nickel |
| ETL Certificate:      | 3057374         |

#### **MEASUREMENTS**

| Length:                | 32    |
|------------------------|-------|
| Width:                 | 32    |
| Height:                | 32    |
| Product Weight:        | 18.85 |
| Canopy Plate Length:   | 6.0   |
| Canopy Plate Width:    | 6.0   |
| Canopy Plate Height:   | 0.75  |
| Min Overall Height:    | 31.88 |
| Max Overall Height:    | 67.88 |
| Wire Length:           | 72"   |
| Hardware Included:     | No    |
| Safety Cable Included: | No    |
| Height Adjustable:     | Yes   |
| Slope:                 | Yes   |

## LAMPING

| LED:                 | No          |
|----------------------|-------------|
| Bulb Base 1:         | E26, MEDIUM |
| Bulb Type 1:         | A-19, MED.  |
| Number of Bulbs:     | 9           |
| Bulb Included:       | No          |
| Bulb Wattage:        | 100         |
| Dimmable:            | Yes         |
| Photo Cell Included: | No          |
| Uplight:             | No          |
| Reverse Capable:     | No          |

#### GLASS

| Shade Length 1: | 5.38       |
|-----------------|------------|
| Shade Width 1:  | 5.38       |
| Shade Height 1: | 5.5        |
| Shade Finish:   | WHITE SILK |
| Shade Material: | FABRIC     |
| Shade Quantity: | 9          |
| Shade SKU 1:    | SH7381     |
|                 |            |