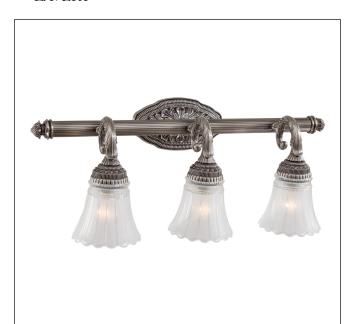

## **Europa Bath - 3 Light Bath**

| Item #:               | 5763-2560-84   |  |
|-----------------------|----------------|--|
| UPC Code:             | 747396006079   |  |
| Collection:           | Europa Bath    |  |
| Category:             | ватн           |  |
| Product Type:         | Bath           |  |
| Descriptive Finish 1: | Brushed Nickel |  |
| ETL Certificate:      | 3057374        |  |

# Image File Name: 5763-2560-84.jpg

| MEASUREMENTS                 |      |
|------------------------------|------|
| Width:                       | 25.5 |
| Height:                      | 9.25 |
| Extension:                   | 9    |
| Product Weight:              | 8.6  |
| Canopy Plate Width:          | 8.0  |
| Canopy Plate Height:         | 4.5  |
| Center to Bottom of Fixture: | 2.38 |
| Center to Top of Fixture:    | 7.0  |
| Wire Length:                 | 7    |
| Hardware Included:           | No   |
| Safety Cable Included:       | No   |
| Height Adjustable:           | No   |
| Slope:                       | No   |

### LAMPING

| LED:                 | No      |
|----------------------|---------|
| Bulb Base 1:         | E26 MED |
| Bulb Type 1:         | A19 MED |
| Number of Bulbs:     | 3       |
| Bulb Included:       | No      |
| Bulb Wattage:        | 100     |
| Dimmable:            | No      |
| Photo Cell Included: | No      |
| Uplight:             | No      |
| Reverse Capable:     | No      |

#### GLASS

| Shade Width 1:  | 5.13               |
|-----------------|--------------------|
| Shade Height 1: | 4.88               |
| Shade Finish:   | Etched/Clear Glass |
| Shade Material: | GLASS              |
| Shade Quantity: | 3                  |
| Shade SKU 1:    | 2560               |
|                 |                    |