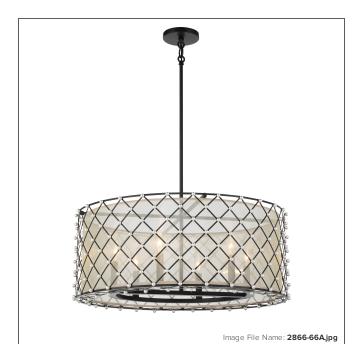

# **Sheer Elegance - 6 Light Pendant**

| Item #:               | 2866-66A       |
|-----------------------|----------------|
| UPC Code:             | 747396120201   |
| Collection:           | Sheer Elegance |
| Category:             | PENDANTS       |
| Product Type:         | Pendant        |
| Descriptive Finish 1: | Coal           |
| ETL Certificate:      | 3057374        |

#### **MEASUREMENTS**

| Length:                | 28.13 |
|------------------------|-------|
| Width:                 | 28.13 |
| Height:                | 20.5  |
| Product Weight:        | 12.28 |
| Canopy Plate Length:   | 5.0   |
| Canopy Plate Width:    | 5.0   |
| Canopy Plate Height:   | 0.63  |
| Min Overall Height:    | 30.5  |
| Max Overall Height:    | 66.5  |
| Wire Length:           | 72"   |
| Hardware Included:     | No    |
| Safety Cable Included: | No    |
| Height Adjustable:     | Yes   |
| Slope:                 | Yes   |

## LAMPING

| LED:                 | No              |
|----------------------|-----------------|
| Bulb Base 1:         | E12, CANDELABRA |
| Bulb Type 1:         | B10.5, CAND.    |
| Number of Bulbs:     | 6               |
| Bulb Included:       | No              |
| Bulb Wattage:        | 60              |
| Dimmable:            | Yes             |
| Photo Cell Included: | No              |
| Uplight:             | No              |
| Reverse Capable:     | No              |

### GLASS

| Shade Width 1:  | 25.88              |
|-----------------|--------------------|
| Shade Height 1: | 10.25              |
| Shade Finish:   | GOLD ORGANZA SHADE |
| Shade Material: | FABRIC             |
| Shade Quantity: | 1                  |
| Shade SKU 1:    | SH2866             |