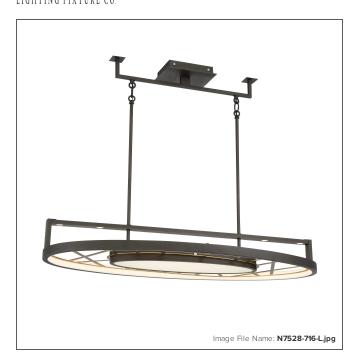

## **Tribeca - LED Island Light**

| Item #:               | N7528-716-L                |  |
|-----------------------|----------------------------|--|
| UPC Code:             | 840254051775               |  |
| Collection:           | Tribeca                    |  |
| Category:             | ISLAND LIGHTS              |  |
| Product Type:         | Island Light               |  |
| Descriptive Finish 1: | Smoked Iron and Soft Brass |  |
| ETL Certificate:      | 3057374                    |  |

#### **MEASUREMENTS**

| Length:                | 44    |
|------------------------|-------|
| Width:                 | 44    |
| Height:                | 5.5   |
| Extension:             | 19.38 |
| Product Weight:        | 19.78 |
| Canopy Plate Length:   | 13.0  |
| Canopy Plate Width:    | 5.0   |
| Canopy Plate Height:   | 1.38  |
| Min Overall Height:    | 16.63 |
| Max Overall Height:    | 52.63 |
| Wire Length:           | 72"   |
| Hardware Included:     | No    |
| Safety Cable Included: | No    |
| Height Adjustable:     | Yes   |
| Slope:                 | Yes   |

### LAMPING

| Light Type 1:           | LED                |
|-------------------------|--------------------|
| LED:                    | Yes                |
| Bulb Base 1:            | Y35 50W LED MODULE |
| Bulb Type 1:            | Z37 50W LED        |
| Number of Bulbs:        | 1                  |
| Bulb Included:          | Yes                |
| Bulb Wattage:           | 50                 |
| Dimmable:               | Yes                |
| Initial Lumens:         | 2667.8             |
| Delivered Lumens:       | 1818.6             |
| Bulb Color Temperature: | 3000               |
| Color Rendering Index:  | 93                 |
| Rated Life Hours:       | 30000              |
| Photo Cell Included:    | No                 |
| Uplight:                | No                 |
| Reverse Capable:        | No                 |