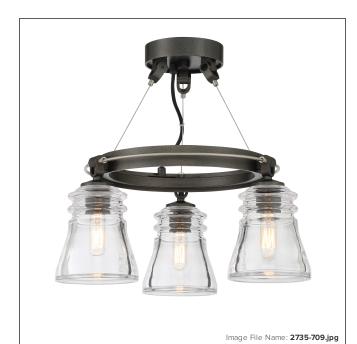

# Graham Avenue - 3 Light Semi Flush

| Item #:               | 2735-709                       |
|-----------------------|--------------------------------|
| UPC Code:             | 747396121048                   |
| Collection:           | Graham Avenue                  |
| Category:             | SEMI FLUSH                     |
| Product Type:         | Semi Flush                     |
| Descriptive Finish 1: | Smoked Iron and Brushed Nickel |
| ETL Certificate:      | 3057374                        |

### GLASS

| Shade Width 1:  | 5.0   |
|-----------------|-------|
| Shade Height 1: | 5.75  |
| Shade Finish:   | CLEAR |
| Shade Material: | GLASS |
| Shade Quantity: | 3     |
| Shade SKU 1:    | G2731 |
|                 |       |