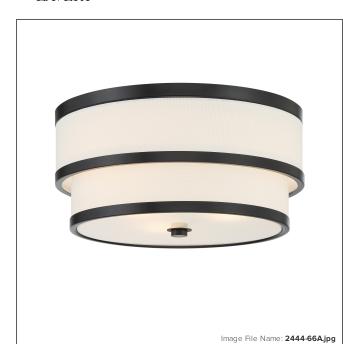

# **Cascade - 3 Light Flush Mount**

| Item #:               | 2444-66A     |
|-----------------------|--------------|
| UPC Code:             | 747396120973 |
| Collection:           | Cascade      |
| Category:             | FLUSH MOUNT  |
| Product Type:         | Flush Mount  |
| Descriptive Finish 1: | Coal         |
| ETL Certificate:      | 3057374      |

### **MEASUREMENTS**

| Length:                | 15   |
|------------------------|------|
| Width:                 | 15   |
| Height:                | 7.38 |
| Product Weight:        | 6.15 |
| Canopy Plate Length:   | 15.0 |
| Canopy Plate Width:    | 15.0 |
| Canopy Plate Height:   | 0.75 |
| Wire Length:           | 7"   |
| Hardware Included:     | No   |
| Safety Cable Included: | No   |
| Height Adjustable:     | No   |
| Slope:                 | No   |
| Motor Type:            | AC   |

## LAMPING

| Light Type 1:        | IC/INC      |
|----------------------|-------------|
| LED:                 | No          |
| Bulb Base 1:         | E26, MEDIUM |
| Bulb Type 1:         | A-19, MED.  |
| Number of Bulbs:     | 3           |
| Bulb Included:       | No          |
| Bulb Wattage:        | 60          |
| Dimmable:            | Yes         |
| Photo Cell Included: | No          |
| Uplight:             | No          |
| Reverse Capable:     | No          |

### GLASS

| Shade Length 1: | 14.75 |  |
|-----------------|-------|--|
| Shade Width 1:  | 14.75 |  |
| Shade Height 1: | 3.5   |  |
| Shade Finish:   | WHITE |  |
| Shade Material: | LINEN |  |
| Shade Quantity: | 1     |  |
|                 |       |  |
| CHIDDING        |       |  |