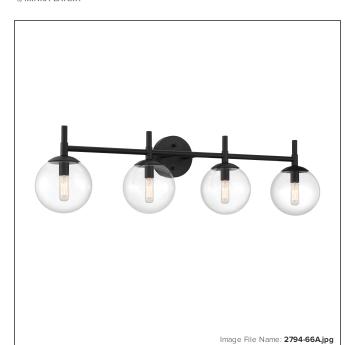

# Auresa - 4 Light Bath

| Item #:               | 2794-66A     |
|-----------------------|--------------|
| UPC Code:             | 747396120867 |
| Collection:           | Auresa       |
| Category:             | ватн         |
| Product Type:         | Bath         |
| Descriptive Finish 1: | Coal         |
| ETL Certificate:      | 4001256      |

### **MEASUREMENTS**

| Width:                       | 35.38 |
|------------------------------|-------|
| Height:                      | 9.38  |
| Extension:                   | 7.5   |
| Product Weight:              | 4.32  |
| Backplate Width:             | 5.0   |
| Backplate Height:            | 1.0   |
| Center to Bottom of Fixture: | 2.5   |
| Center to Top of Fixture:    | 6.88  |
| Wire Length:                 | 7"    |
| Hardware Included:           | No    |
| Safety Cable Included:       | No    |
| Height Adjustable:           | No    |
| Slope:                       | No    |

## LAMPING

| Light Type 1:        | IC/INC          |
|----------------------|-----------------|
| LED:                 | No              |
| Bulb Base 1:         | E12, CANDELABRA |
| Bulb Type 1:         | Т8              |
| Number of Bulbs:     | 4               |
| Bulb Included:       | No              |
| Bulb Wattage:        | 40              |
| Dimmable:            | Yes             |
| Photo Cell Included: | No              |
| Uplight:             | No              |
| Reverse Capable:     | No              |

### GLASS

| Shade Length 1: | 5.9   |
|-----------------|-------|
| Shade Width 1:  | 5.9   |
| Shade Height 1: | 5.47  |
| Shade Finish:   | CLEAR |
| Shade Material: | GLASS |
| Shade Quantity: | 4     |
| Shade SKU 1:    | G2793 |