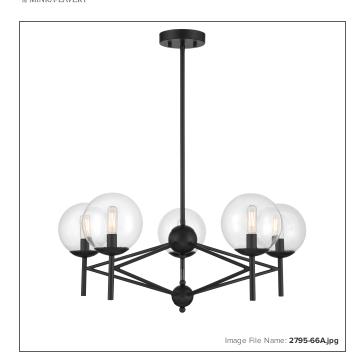

# **Auresa - 5 Light Pendant**

| Item #:               | 2795-66A     |
|-----------------------|--------------|
| UPC Code:             | 747396120874 |
| Collection:           | Auresa       |
| Category:             | PENDANTS     |
| Product Type:         | Pendant      |
| Descriptive Finish 1: | Coal         |
| ETL Certificate:      | 4001256      |

### **MEASUREMENTS**

| Length:                | 29    |
|------------------------|-------|
| Width:                 | 29    |
| Height:                | 12    |
| Product Weight:        | 7.58  |
| Canopy Plate Length:   | 5.0   |
| Canopy Plate Width:    | 5.0   |
| Canopy Plate Height:   | 1.0   |
| Min Overall Height:    | 17.75 |
| Max Overall Height:    | 53.75 |
| Wire Length:           | 72"   |
| Hardware Included:     | No    |
| Safety Cable Included: | No    |
| Height Adjustable:     | Yes   |
| Slope:                 | Yes   |

## LAMPING

| Light Type 1:        | IC/INC          |
|----------------------|-----------------|
| LED:                 | No              |
| Bulb Base 1:         | E12, CANDELABRA |
| Bulb Type 1:         | Т8              |
| Number of Bulbs:     | 5               |
| Bulb Included:       | No              |
| Bulb Wattage:        | 40              |
| Dimmable:            | Yes             |
| Photo Cell Included: | No              |
| Uplight:             | No              |
| Reverse Capable:     | No              |

### GLASS

| Shade Length 1: | 5.9   |
|-----------------|-------|
| Shade Width 1:  | 59.0  |
| Shade Height 1: | 5.47  |
| Shade Finish:   | CLEAR |
| Shade Material: | GLASS |
| Shade Quantity: | 5     |
| Shade SKU 1:    | G2793 |
|                 |       |