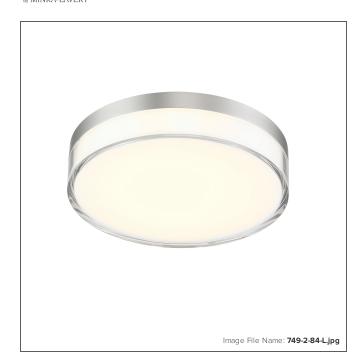

# 7" LED Flush Mount

| Item #:               | 749-2-84-L     |  |
|-----------------------|----------------|--|
| UPC Code:             | 747396120911   |  |
| Collection:           | Flush Mount    |  |
| Category:             | FLUSH MOUNT    |  |
| Product Type:         | Flush Mount    |  |
| Descriptive Finish 1: | Brushed Nickel |  |
| ETL Certificate:      | 5009378        |  |

### **MEASUREMENTS**

| Width:                 | 7    |
|------------------------|------|
| Height:                | 1.5  |
| Product Weight:        | 1.23 |
| Canopy Plate Width:    | 7.0  |
| Canopy Plate Height:   | 0.63 |
| Wire Length:           | 7"   |
| Hardware Included:     | No   |
| Safety Cable Included: | No   |
| Height Adjustable:     | No   |
| Slope:                 | No   |

### GLASS

| Shade Length 1: | 7.0     |  |
|-----------------|---------|--|
| Shade Width 1:  | 7.0     |  |
| Shade Height 1: | 1.2     |  |
| Shade Finish:   | CLEAR   |  |
| Shade Material: | ACRYLIC |  |
| Shade Quantity: | 1       |  |
|                 |         |  |