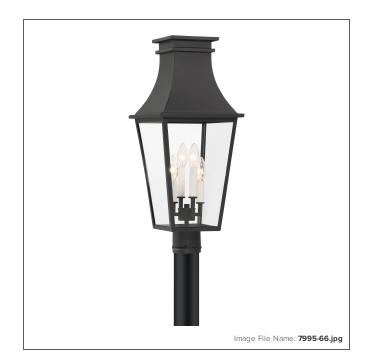

# Gloucester - 4 Light Outdoor Post Mount 10'

| Item #:               | 7995-66                    |
|-----------------------|----------------------------|
| UPC Code:             | 747396120621               |
| Collection:           | Gloucester                 |
| Category:             | OUTDOOR POST MOUNT LANTERN |
| Product Type:         | Outdoor Lighting           |
| Descriptive Finish 1: | Sand Coal                  |
| ETL Certificate:      | 4006752                    |

#### **MEASUREMENTS**

| Width:                 | 10.38 |
|------------------------|-------|
| Height:                | 24.88 |
| Extension:             | 10.38 |
| Product Weight:        | 7.67  |
| Wire Length:           | 7"    |
| Hardware Included:     | No    |
| Safety Cable Included: | No    |
| Height Adjustable:     | No    |
| Slope:                 | No    |

### LAMPING

| Light Type 1:        | IC/INC          |
|----------------------|-----------------|
| LED:                 | No              |
| Bulb Base 1:         | E12, CANDELABRA |
| Bulb Type 1:         | B10.5, CAND.    |
| Number of Bulbs:     | 4               |
| Bulb Included:       | No              |
| Bulb Wattage:        | 60              |
| Dimmable:            | Yes             |
| Photo Cell Included: | No              |
| Uplight:             | No              |
| Reverse Capable:     | No              |

#### GLASS

| Shade Width 1:         8.66           Shade Height 1:         12.72           Shade Finish:         CLEAR           Shade Material:         GLASS           Shade Quantity:         4           Shade SKU 1:         G7992 |                 |       |
|----------------------------------------------------------------------------------------------------------------------------------------------------------------------------------------------------------------------------|-----------------|-------|
| Shade Finish: CLEAR Shade Material: GLASS Shade Quantity: 4                                                                                                                                                                | Shade Width 1:  | 8.66  |
| Shade Material: GLASS Shade Quantity: 4                                                                                                                                                                                    | Shade Height 1: | 12.72 |
| Shade Quantity: 4                                                                                                                                                                                                          | Shade Finish:   | CLEAR |
| <del></del>                                                                                                                                                                                                                | Shade Material: | GLASS |
| Shade SKU 1: G7992                                                                                                                                                                                                         | Shade Quantity: | 4     |
|                                                                                                                                                                                                                            | Shade SKU 1:    | G7992 |