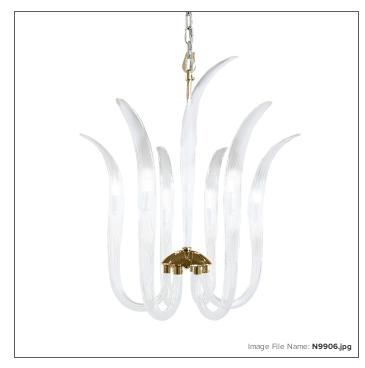

## **Cisne - 6 Light Pendant**

| Item #:               | N9906                  |  |
|-----------------------|------------------------|--|
| UPC Code:             | 840254052789           |  |
| Collection:           | Cisne                  |  |
| Category:             | PENDANTS               |  |
| Product Type:         | Pendant                |  |
| Descriptive Finish 1: | Polished Nickel Finish |  |