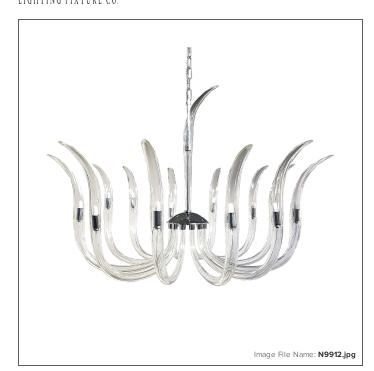

## Cisne - 12 Light Pendant

| Item #:               | N9912           |
|-----------------------|-----------------|
| UPC Code:             | 840254052796    |
| Collection:           | Cisne           |
| Category:             | PENDANTS        |
| Product Type:         | Pendant         |
| Descriptive Finish 1: | Polished Nickel |

### **MEASUREMENTS**

| Width:                 | 41 |
|------------------------|----|
| Height:                | 23 |
| Hardware Included:     | No |
| Safety Cable Included: | No |
| Height Adjustable:     | No |
| Slope:                 | No |

### LAMPING

| LED:                 | No             |
|----------------------|----------------|
| Bulb Type 1:         | G9 XENON BULBS |
| Number of Bulbs:     | 12             |
| Bulb Included:       | Yes            |
| Bulb Wattage:        | 25             |
| Dimmable:            | No             |
| Photo Cell Included: | No             |
| Uplight:             | No             |
| Reverse Capable:     | No             |

### GLASS

| Shade Material:   | CRYSTAL |
|-------------------|---------|
| SHIPPING          |         |
| Cartons Per Unit: | 1       |
| Case Pack:        | 1       |
| Small Parcel:     | Yes     |