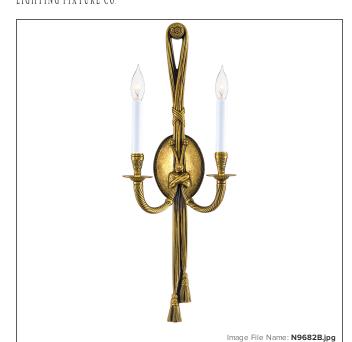

# METROPOLITAN®

## Oversized - 2 Light Wall Sconce

ADA Compliant

| Item #:               | N9682B              |   |
|-----------------------|---------------------|---|
| UPC Code:             | 840254050587        |   |
| Collection:           | Oversized           |   |
| Category:             | WALL SCONCE         | _ |
| Product Type:         | Sconce              |   |
| Descriptive Finish 1: | Antique Gold Finish |   |

#### **MEASUREMENTS**

| Width:                 | 11.5  |
|------------------------|-------|
| Height:                | 25.25 |
| Extension:             | 4.5   |
| Wire Length:           | 12"   |
| Hardware Included:     | No    |
| Safety Cable Included: | No    |
| Height Adjustable:     | No    |
| Slope:                 | No    |
|                        |       |

### LAMPING

| LED:                 | No         |
|----------------------|------------|
| Bulb Base 1:         | E12, CAND. |
| Number of Bulbs:     | 2          |
| Bulb Included:       | No         |
| Bulb Wattage:        | 60         |
| Dimmable:            | No         |
| Photo Cell Included: | No         |
| Uplight:             | No         |
| Reverse Capable:     | No         |