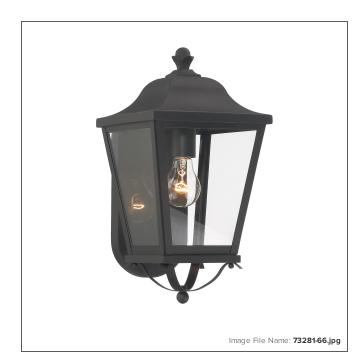

# Savannah - 1 Light Outdoor Wall Mount

| Item #:               | 73281-66           |
|-----------------------|--------------------|
| UPC Code:             | 747396120645       |
| Collection:           | Savannah           |
| Category:             | OUTDOOR WALL MOUNT |
| Product Type:         | Outdoor Lighting   |
| Descriptive Finish 1: | Sand Coal          |
| ETL Certificate:      | 3187291            |

#### **MEASUREMENTS**

| Width:                       | 8     |
|------------------------------|-------|
| Height:                      | 15.75 |
| Extension:                   | 9     |
| Product Weight:              | 4.72  |
| Backplate Width:             | 5.0   |
| Backplate Height:            | 11.0  |
| Center to Bottom of Fixture: | 8.5   |
| Center to Top of Fixture:    | 7.25  |
| Wire Length:                 | 7"    |
| Hardware Included:           | No    |
| Safety Cable Included:       | No    |
| Height Adjustable:           | No    |
| Slope:                       | No    |

## LAMPING

| Light Type 1:        | IC/INC      |
|----------------------|-------------|
| LED:                 | Yes         |
| Bulb Base 1:         | E26, MEDIUM |
| Bulb Type 1:         | A-19, MED.  |
| Number of Bulbs:     | 1           |
| Bulb Included:       | No          |
| Bulb Wattage:        | 60          |
| Dimmable:            | Yes         |
| Photo Cell Included: | No          |
| Uplight:             | No          |
| Reverse Capable:     | No          |

#### GLASS

| Shade Width 1:  | 7.13   |
|-----------------|--------|
| Shade Height 1: | 8.0    |
| Shade Finish:   | CLEAR  |
| Shade Material: | GLASS  |
| Shade Quantity: | 4      |
| Shade SKU 1:    | G73281 |