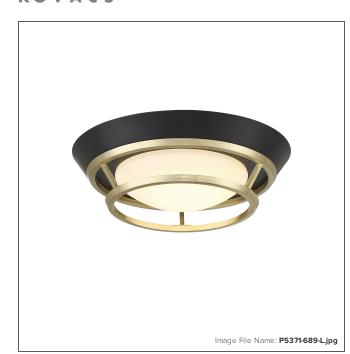

# Beam Me Up! - 11" LED Flush Mount

| Item #:               | P5371-689-L          |  |
|-----------------------|----------------------|--|
| UPC Code:             | 844349032199         |  |
| Collection:           | Beam Me Up!          |  |
| Category:             | FLUSH MOUNT          |  |
| Product Type:         | Flush Mount          |  |
| Descriptive Finish 1: | Coal and Satin Brass |  |
| ETL Certificate:      | 3195125              |  |

#### **GLASS**

| Shade Length 1: | 6.75        |
|-----------------|-------------|
| Shade Height 1: | 2.5         |
| Shade Finish:   | ETCHED OPAL |
| Shade Material: | GLASS       |
| Shade Quantity: | 1           |
| Shade SKU 1:    | PG5371      |