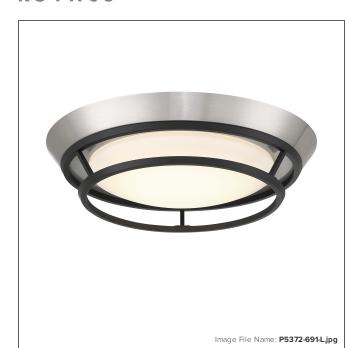

## GEORGE KOVACS<sup>®</sup>

# Beam Me Up! - 14" LED Flush Mount

| Item #:               | P5372-691-L              |  |
|-----------------------|--------------------------|--|
| UPC Code:             | 844349032205             |  |
| Collection:           | Beam Me Up!              |  |
| Category:             | FLUSH MOUNT              |  |
| Product Type:         | Flush Mount              |  |
| Descriptive Finish 1: | Coal with Brushed Nickel |  |
| ETL Certificate:      | 3195125                  |  |