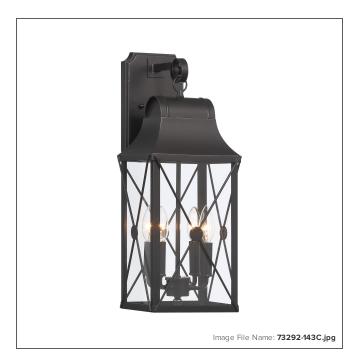

# De Luz - 4 Light Outdoor Wall Mount

| Item #:               | 73292-143C                             |
|-----------------------|----------------------------------------|
| UPC Code:             | 747396120737                           |
| Collection:           | De Luz                                 |
| Category:             | OUTDOOR WALL MOUNT                     |
| Product Type:         | Outdoor Lighting                       |
| Descriptive Finish 1: | Oil Rubbed Bronze with Gold Highlights |
| ETL Certificate:      | 3187291                                |