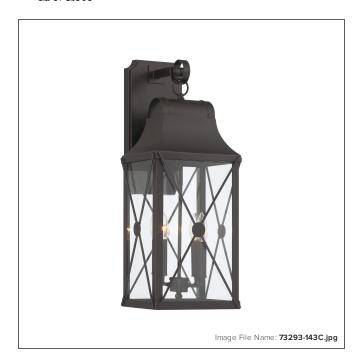

# De Luz - Medium 4 Light Outdoor Wall Mount

| Item #:               | 73293-143C                             |
|-----------------------|----------------------------------------|
| UPC Code:             | 747396120744                           |
| Collection:           | De Luz                                 |
| Category:             | OUTDOOR WALL MOUNT                     |
| Product Type:         | Outdoor Lighting                       |
| Descriptive Finish 1: | Oil Rubbed Bronze with Gold Highlights |
| ETL Certificate:      | 3187291                                |