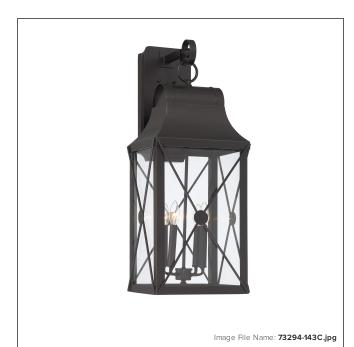

# De Luz - 4 Light Outdoor Wall Mount

| Item #:               | 73294-143C                             |
|-----------------------|----------------------------------------|
| UPC Code:             | 747396120751                           |
| Collection:           | De Luz                                 |
| Category:             | OUTDOOR WALL MOUNT                     |
| Product Type:         | Outdoor Lighting                       |
| Descriptive Finish 1: | Oil Rubbed Bronze with Gold Highlights |
| ETL Certificate:      | 3187291                                |