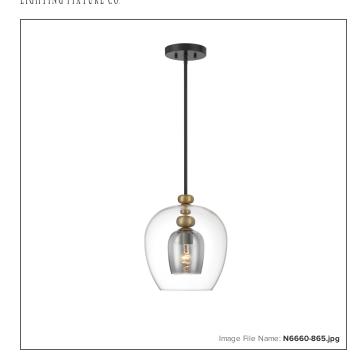

# **Amesbury - 1 Light Pendant**

| Item #:               | N6660-865                    |
|-----------------------|------------------------------|
| UPC Code:             | 840254052826                 |
| Collection:           | Amesbury                     |
| Category:             | PENDANTS                     |
| Product Type:         | Pendant                      |
| Descriptive Finish 1: | Coal and Oxidized Aged Brass |
| UL Certificate:       | E127416                      |

#### **MEASUREMENTS**

| Width:                 | 11.75 |
|------------------------|-------|
| Height:                | 14.25 |
| Product Weight:        | 6.97  |
| Canopy Plate Width:    | 5.88  |
| Canopy Plate Height:   | 1.0   |
| Min Overall Height:    | 22.38 |
| Max Overall Height:    | 58.38 |
| Wire Length:           | 72"   |
| Hardware Included:     | No    |
| Safety Cable Included: | No    |
| Height Adjustable:     | Yes   |
| Slope:                 | Yes   |

#### GLASS

| Shade Length 1: | 11.75    |
|-----------------|----------|
| Shade Width 1:  | 11.75    |
| Shade Height 1: | 11.75    |
| Shade Finish:   | CLEAR    |
| Shade Material: | GLASS    |
| Shade Quantity: | 1        |
| Shade SKU 1:    | GL6660-1 |