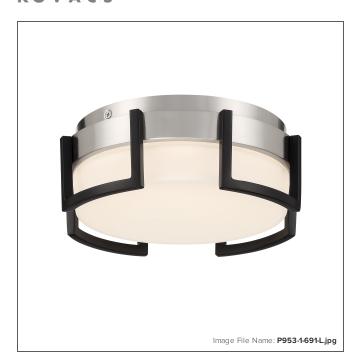

## **Bezel Set - LED Flush Mount**

| Item #:               | P953-1-691-L |  |
|-----------------------|--------------|--|
| UPC Code:             | 844349032724 |  |
| Collection:           | Bezel Set    |  |
| Category:             | FLUSH MOUNT  |  |
| Product Type:         | Flush Mount  |  |
| Descriptive Finish 1: | Coal Finish  |  |
| ETL Certificate:      | 3057374      |  |