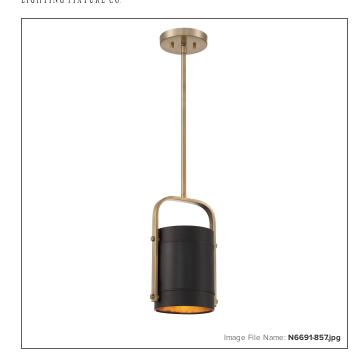

# **Contrast - 1 Light Mini Pendant in Metal**

| Item #:               | N6691-857                |  |
|-----------------------|--------------------------|--|
| UPC Code:             | 840254052864             |  |
| Collection:           | Contrast                 |  |
| Category:             | PENDANTS                 |  |
| Product Type:         | Pendant                  |  |
| Descriptive Finish 1: | Black leather on outside |  |
| UL Certificate:       | E220729                  |  |

### **MEASUREMENTS**

| Width:                 | 8.75  |
|------------------------|-------|
| Height:                | 13.25 |
| Product Weight:        | 5.86  |
| Canopy Plate Width:    | 6.0   |
| Canopy Plate Height:   | 1.0   |
| Min Overall Height:    | 21.5  |
| Max Overall Height:    | 57.5  |
| Wire Length:           | 72"   |
| Hardware Included:     | No    |
| Safety Cable Included: | No    |
| Height Adjustable:     | Yes   |
| Slope:                 | Yes   |

## GLASS

| Shade Width 1:  | 7.0                   |
|-----------------|-----------------------|
| Shade Height 1: | 9.0                   |
| Shade Finish:   | BLACK LEATHER OUTSIDE |
| Shade Material: | IRON + LEATHER        |
| Shade Quantity: | 1                     |
|                 |                       |
| SHIPPING        |                       |