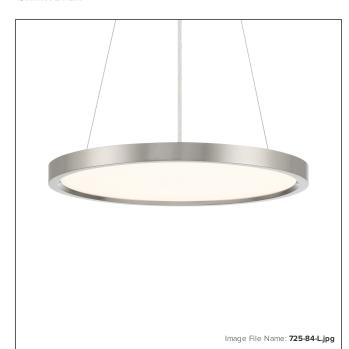

## 30 W, LED Pendant Fixture in Metal

| Item #:               | 725-84-L       |  |
|-----------------------|----------------|--|
| UPC Code:             | 747396121260   |  |
| Category:             | PENDANTS       |  |
| Product Type:         | Pendant        |  |
| Descriptive Finish 1: | Brushed Nickel |  |
| ETL Certificate:      | 4001256        |  |

## **MEASUREMENTS**

| Width:                 | 15    |
|------------------------|-------|
| Height:                | 1.5   |
| Product Weight:        | 4.61  |
| Canopy Plate Width:    | 5.13  |
| Canopy Plate Height:   | 1.0   |
| Min Overall Height:    | 6.5   |
| Max Overall Height:    | 74.75 |
| Wire Length:           | 72"   |
| Hardware Included:     | No    |
| Safety Cable Included: | No    |
| Height Adjustable:     | Yes   |
| Slope:                 | Yes   |

## LAMPING

| LED:                    | Yes                |
|-------------------------|--------------------|
| Bulb Base 1:            | Y11 30W LED MODULE |
| Bulb Type 1:            | Z10 30W LED        |
| Number of Bulbs:        | 1                  |
| Bulb Included:          | Yes                |
| Bulb Wattage:           | 30                 |
| Dimmable:               | Yes                |
| Initial Lumens:         | 934.7              |
| Delivered Lumens:       | 1783.8             |
| Bulb Color Temperature: | 3000               |
| Color Rendering Index:  | 93                 |
| Rated Life Hours:       | 50000              |
| Photo Cell Included:    | No                 |
| Uplight:                | No                 |
| Reverse Capable:        | No                 |