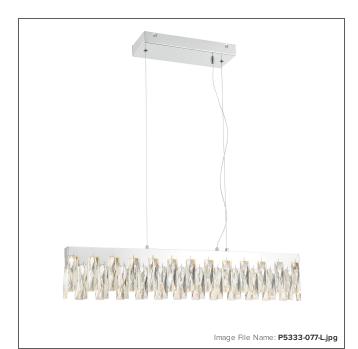

# Curio – LED Island Light

|                       |               | _ |
|-----------------------|---------------|---|
| Item #:               | P5333-077-L   |   |
| UPC Code:             | 844349032618  |   |
| Collection:           | Curio         |   |
| Category:             | ISLAND LIGHTS |   |
| Product Type:         | Island Light  |   |
| Descriptive Finish 1: | Chrome        |   |
| ETL Certificate:      | 3057374       |   |

#### **MEASUREMENTS**

| Width:                 | 32.25 |
|------------------------|-------|
| Height:                | 6.88  |
| Extension:             | 2.25  |
| Product Weight:        | 12.92 |
| Canopy Plate Length:   | 4.75  |
| Canopy Plate Width:    | 13.0  |
| Canopy Plate Height:   | 1.63  |
| Min Overall Height:    | 13.0  |
| Max Overall Height:    | 129.0 |
| Wire Length:           | 7"    |
| Hardware Included:     | No    |
| Safety Cable Included: | No    |
| Height Adjustable:     | Yes   |
| Slope:                 | Yes   |

## LAMPING

| Light Type 1:           | LED                |
|-------------------------|--------------------|
| LED:                    | Yes                |
| Bulb Base 1:            | Y46 27W LED MODULE |
| Bulb Type 1:            | Z48 27W LED        |
| Number of Bulbs:        | 1                  |
| Bulb Included:          | Yes                |
| Bulb Wattage:           | 27                 |
| Dimmable:               | Yes                |
| Initial Lumens:         | 2054.3             |
| Delivered Lumens:       | 1347.3             |
| Bulb Color Temperature: | 3000               |
| Color Rendering Index:  | 92                 |
| Rated Life Hours:       | 30000              |
| Photo Cell Included:    | No                 |
| Uplight:                | No                 |
| Reverse Capable:        | No                 |

#### GLASS

| 3.94    |
|---------|
| 1.14    |
| 0.59    |
| CLEAR   |
| CRYSTAL |
| 52      |
| PGC5330 |
|         |