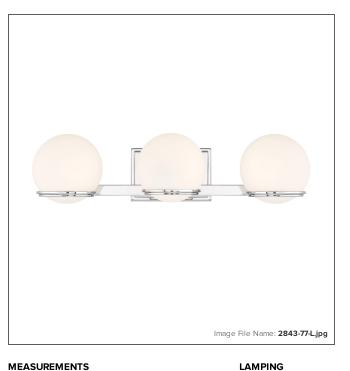

| Hollywood | Nights- | LED 3 | Light Bath |  |
|-----------|---------|-------|------------|--|
|           |         |       |            |  |

|                       |                  | — LED         |
|-----------------------|------------------|---------------|
| Item #:               | 2843-77-L        |               |
| UPC Code:             | 747396121987     | LED           |
| Collection:           | Hollywood Nights |               |
| Category:             | BATH             | 1.1.1         |
| Descriptive Finish 1: | Chrome           | Damp Location |
| ETL Certificate:      | 3057374          | STITI F       |

| MEASUREMENTS                 |       |
|------------------------------|-------|
| Width:                       | 23.63 |
| Height:                      | 5.75  |
| Extension:                   | 7.38  |
| Product Weight:              | 4.61  |
| Backplate Width:             | 7.25  |
| Backplate Height:            | 4.75  |
| Center to Bottom of Fixture: | 2.88  |
| Center to Top of Fixture:    | 2.88  |
| Wire Length:                 | 7"    |
| Hardware Included:           | No    |
| Safety Cable Included:       | No    |
| Height Adjustable:           | No    |
| Slope:                       | No    |

| Shade Width 1:  | 5.75        |
|-----------------|-------------|
| Shade Height 1: | 5.5         |
| Shade Finish:   | ETCHED OPAL |
| Shade Material: | GLASS       |
| Shade Quantity: | 3           |
| Shade SKU 1:    | G2843       |