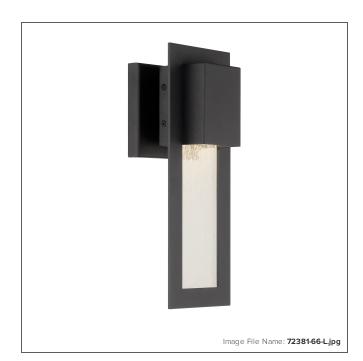

# Westgate - 13" 1 Light LED Wall Mount

| Item #:               | 72381-66-L       |
|-----------------------|------------------|
| UPC Code:             | 747396122892     |
| Collection:           | Westgate         |
| Category:             | WALL MOUNT       |
| Product Type:         | Outdoor Lighting |
| Descriptive Finish 1: | Sand Coal        |
| ETL Certificate:      | 3195126          |

#### **MEASUREMENTS**

| Width:                       | 4.75 |
|------------------------------|------|
| Height:                      | 13   |
| Extension:                   | 4.13 |
| Product Weight:              | 1.92 |
| Backplate Width:             | 4.75 |
| Backplate Height:            | 4.75 |
| Center to Bottom of Fixture: | 10.0 |
| Center to Top of Fixture:    | 3.0  |
| Wire Length:                 | 7"   |
| Hardware Included:           | No   |
| Safety Cable Included:       | No   |
| Height Adjustable:           | No   |
| Slope:                       | No   |

### GLASS

| Shade Length 1: | 0.13        |
|-----------------|-------------|
| Shade Width 1:  | 3.88        |
| Shade Height 1: | 7.88        |
| Shade Finish:   | WHITE       |
| Shade Material: | SEEDY GLASS |
| Shade Quantity: | 1           |
| Shade SKU 1:    | G72381      |
|                 |             |