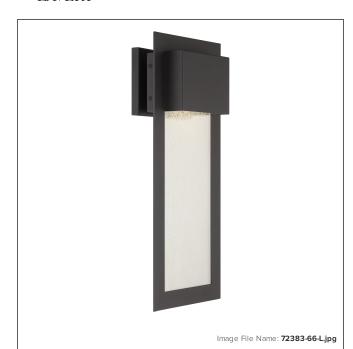

# Westgate - 20" 1 Light LED Wall Mount

| Item #:               | 72383-66-L       |
|-----------------------|------------------|
| UPC Code:             | 747396122915     |
| Collection:           | Westgate         |
| Category:             | WALL MOUNT       |
| Product Type:         | Outdoor Lighting |
| Descriptive Finish 1: | Sand Coal        |
| ETL Certificate:      | 3195126          |

### **MEASUREMENTS**

| Width:                       | 9     |
|------------------------------|-------|
| Height:                      | 20    |
| Extension:                   | 4.38  |
| Product Weight:              | 3.62  |
| Backplate Width:             | 7.0   |
| Backplate Height:            | 5.0   |
| Center to Bottom of Fixture: | 16.63 |
| Center to Top of Fixture:    | 3.38  |
| Wire Length:                 | 7"    |
| Hardware Included:           | No    |
| Safety Cable Included:       | No    |
| Height Adjustable:           | No    |
| Slope:                       | No    |

### GLASS

| Shade Length 1: | 0.13   |
|-----------------|--------|
| Shade Width 1:  | 7.5    |
| Shade Height 1: | 14.0   |
| Shade Finish:   | SEEDY  |
| Shade Material: | GLASS  |
| Shade Quantity: | 1      |
| Shade SKU 1:    | G72383 |